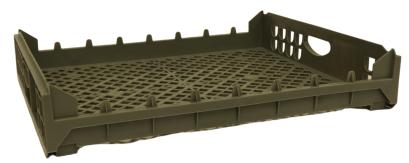

## SPF# 630

| SPECIFICATIONS     |          |
|--------------------|----------|
| Overall Length (L) | 25.9"    |
| Overall Width (W)  | 21.3"    |
| Overall Height (H) | 4.1"     |
| Weight             | 3.50 LBS |
| Product Clearance  | 3.6"     |
| Empty Nest Ratio   | 2:1      |
| TL QTY             | 4,392    |