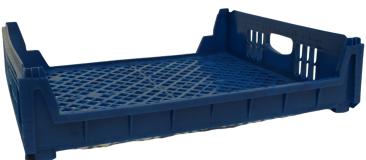

## **SPF# 640**

| SPECIFICATIONS     |          |
|--------------------|----------|
| Overall Length (L) | 25.9"    |
| Overall Width (W)  | 21.8"    |
| Overall Height (H) | 5.9"     |
| Weight             | 3.60 LBS |
| Product Clearance  | 5"       |
| Empty Nest Ratio   | 2:1      |
| TL QTY             | 3,240    |