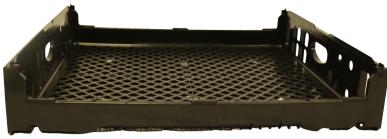

## SPF# 660

| SPECIFICATIONS     |          |
|--------------------|----------|
| Overall Length (L) | 25.5"    |
| Overall Width (W)  | 28.5"    |
| Overall Height (H) | 6.1      |
| Weight             | 5.20 LBS |
| Product Clearance  | 6.1"     |
| Empty Nest Ratio   | 2:1      |
| TL QTY             | 2,457    |