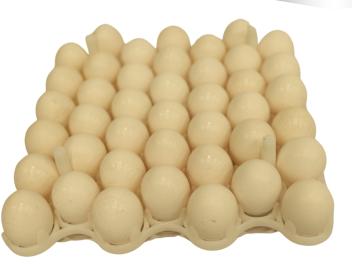

## SPF# EGG FLAT

| SPECIFICATIONS     |          |
|--------------------|----------|
| Overall Length (L) | 12.25"   |
| Overall Width (W)  | 11.5"    |
| Overall Height (H) | 2.25"    |
| Weight             | 0.05 LBS |
| Product Clearance  | -        |
| Empty Nest Ratio   | 1:1      |
| TL QTY             | 20,800   |